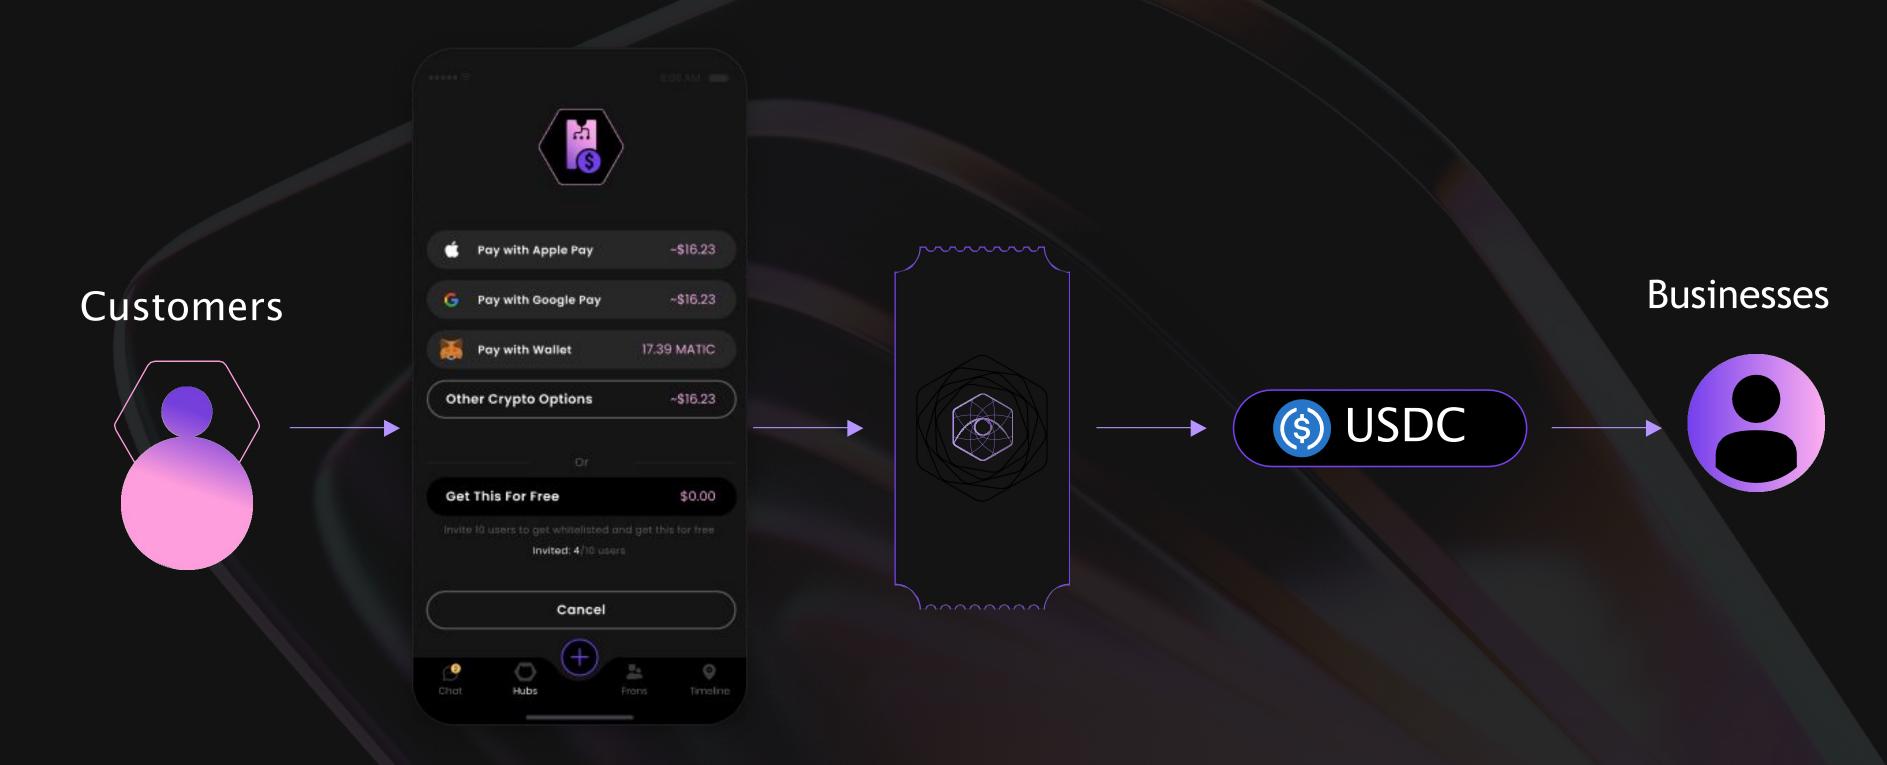

## Community owners can now get paid in USDC while being able to receive payments with Apple Pay, Credit Cards, Google Pay, and Crypto

The funds are paid out instantly

No bank account needed

No crypto knowledge needed