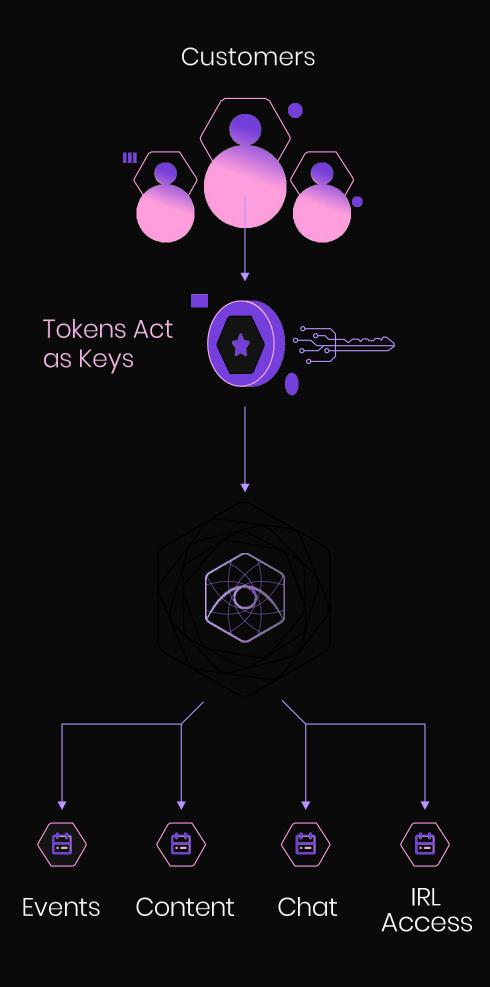

## What is token gating?

Token gating is a new way to restrict access to online content and physical locations by using an NFT. Tokens act like keys stored in the user's crypto wallet and grant the access.

## Upcoming features

Telegram/WhatsApp integrations

Access paid chats and streams with a token

Apple Home/smart lock integrations

Open doors by tapping your phone on the lock

Al Consierge

Loyalty rewards, member analytics and retargeting