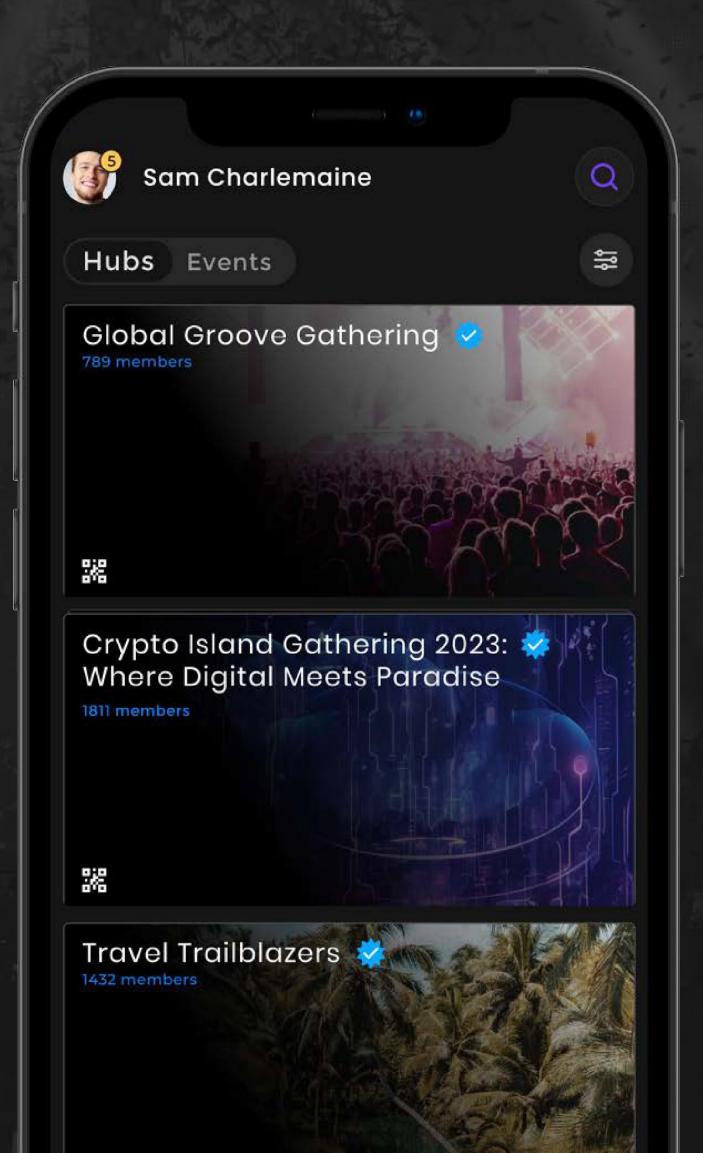

## What is token gating?

Token gating is a new way to restrict access to online content and physical locations by using an NFT. Tokens act like keys stored in the user's crypto wallet and grant the access.